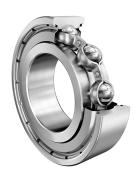

6220-Z-C3 FAG

100 Mm X 180 Mm X 34 Mm, Single Row Radial, Deep Groove Ball Bearing, One Metal Shield UNIT

METRIC

**SHEET**