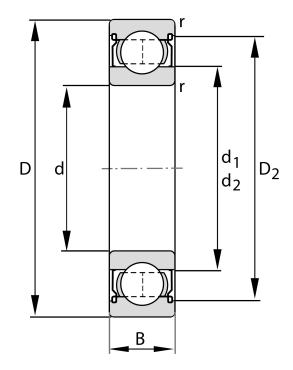

| Bore Diameter (d)    | 100 mm             |
|----------------------|--------------------|
| Outside Diameter (D) | 180 mm             |
| Width (B)            | 34 mm              |
| Closure              | Metallic Shield    |
| Ring Material        | 52100 Chrome Steel |
| Ball Material        | 52100 Chrome Steel |
| Brand                | FAG                |
| Radial Clearance     | C3                 |

6220-Z-C3 FAG

100 Mm X 180 Mm X 34 Mm, Single Row Radial, Deep Groove Ball Bearing, One Metal Shield UNIT

METRIC

**SHEET**