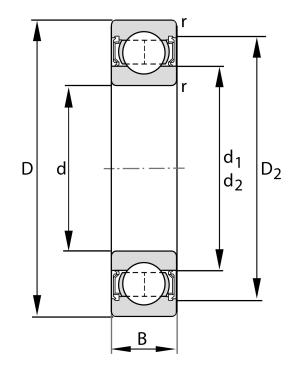

| Bore Diameter (d)    | 17 mm                   |
|----------------------|-------------------------|
| Outside Diameter (D) | 40 mm                   |
| Width (B)            | 16 mm                   |
| Closure              | Rubber Seal Non-Contact |
| Ring Material        | 52100 Chrome Steel      |
| Ball Material        | 52100 Chrome Steel      |
| Brand                | FAG                     |
| Radial Clearance     | C3                      |

## 62203-A-2RSR-C3

17 Mm X 40 Mm X 16 Mm, Single Row Radial, Deep Groove Ball Bearing, Two Non Contact Rubber Seals UNIT

**METRIC** 

**SHEET**