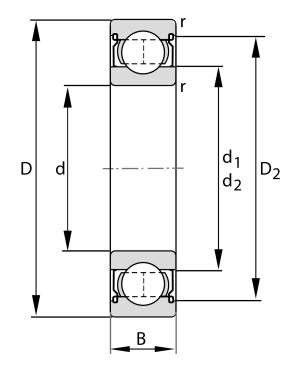

| Bore Diameter (d)    | 105 mm             |
|----------------------|--------------------|
| Outside Diameter (D) | 190 mm             |
| Width (B)            | 36 mm              |
| Closure              | Metallic Shield    |
| Ring Material        | 52100 Chrome Steel |
| Ball Material        | 52100 Chrome Steel |
| Brand                | FAG                |
| Radial Clearance     | Normal             |

**6221-2Z** FAG

105 Mm X 190 Mm X 36 Mm, Single Row Radial, Deep Groove Ball Bearing, Two Metal Shields UNIT

**METRIC** 

**SHEET**