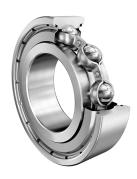

6222-2Z-C4

FAG

110 Mm X 200 Mm X 38 Mm, Single Row Radial, Deep Groove Ball Bearing, Two Metal Shields

**UNIT** 

Metric Series Shielded

**METRIC** 

**SHEET**