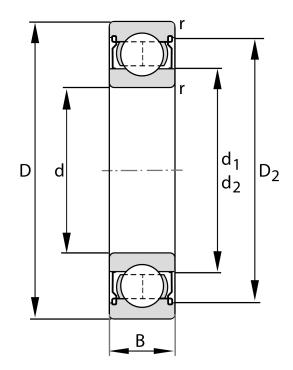

| Bore Diameter (d)    | 110 mm             |
|----------------------|--------------------|
| Outside Diameter (D) | 200 mm             |
| Width (B)            | 38 mm              |
| Closure              | Metallic Shield    |
| Ring Material        | 52100 Chrome Steel |
| Ball Material        | 52100 Chrome Steel |
| Brand                | FAG                |
| Radial Clearance     | C4                 |

6222-2Z-C4

FAG

110 Mm X 200 Mm X 38 Mm, Single Row Radial, Deep Groove Ball Bearing, Two Metal Shields

**UNIT** 

Metric Series Shielded

**METRIC** 

**SHEET**