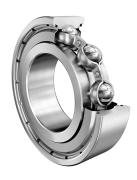

6222-2Z FAG

110 Mm X 200 Mm X 38 Mm, Single Row Radial, Deep Groove Ball Bearing, Two Metal Shields UNIT

**METRIC** 

**SHEET**