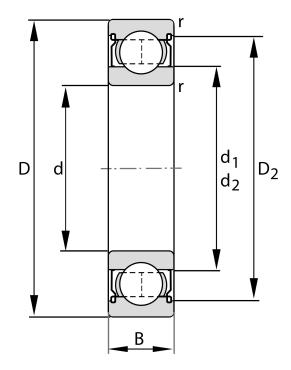

| Width (B)         | 38 mm              |
|-------------------|--------------------|
| Closure           | Metallic Shield    |
| Ring Material     | 52100 Chrome Steel |
| Ball Material     | 52100 Chrome Steel |
| Brand             | FAG                |
| Radial Clearance  | Normal             |
| Bore Diameter (d) | 110 mm             |
| 0.D. (D)          | 200 mm             |

6222-2Z FAG

110 Mm X 200 Mm X 38 Mm, Single Row Radial, Deep Groove Ball Bearing, Two Metal Shields UNIT

**METRIC** 

**SHEET**