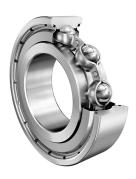

COMPONENT

Metric Series Shielded

6222-27

FAG

110 Mm X 200 Mm X 38 Mm, Single Row Radial, Deep Groove Ball Bearing, Two Metal Shields UNIT

**METRIC** 

**SHEET**