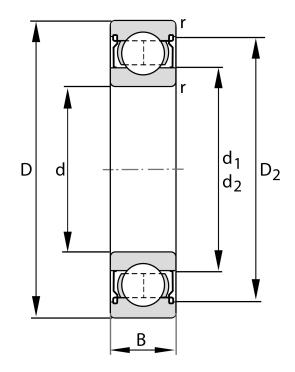

| Bore Diameter (d)    | 110 mm             |
|----------------------|--------------------|
| Outside Diameter (D) | 200 mm             |
| Width (B)            | 38 mm              |
| Closure              | Metallic Shield    |
| Ring Material        | 52100 Chrome Steel |
| Ball Material        | 52100 Chrome Steel |
| Brand                | FAG                |
| Radial Clearance     | Normal             |

COMPONENT

Metric Series Shielded

6222-27

FAG

110 Mm X 200 Mm X 38 Mm, Single Row Radial, Deep Groove Ball Bearing, Two Metal Shields UNIT

**METRIC** 

**SHEET**