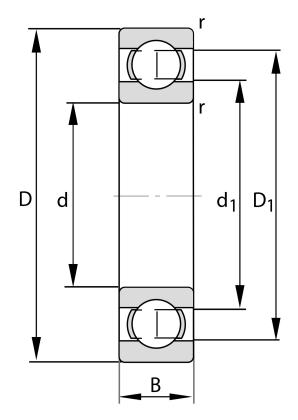

| Bore Diameter (d)    | 110 mm             |
|----------------------|--------------------|
| Outside Diameter (D) | 200 mm             |
| Width (B)            | 38 mm              |
| Closure              | Open               |
| Ring Material        | 52100 Chrome Steel |
| Ball Material        | 52100 Chrome Steel |
| Brand                | FAG                |
| Radial Clearance     | C2                 |

COMPONENT

**METRIC SERIES OPEN** 

6222-C2

FAG

Fag, 110 Mm X 200 Mm X 38 Mm, Single Row Radial, Deep Groove Ball Bearing, Open UNIT

**METRIC** 

**SHEET**