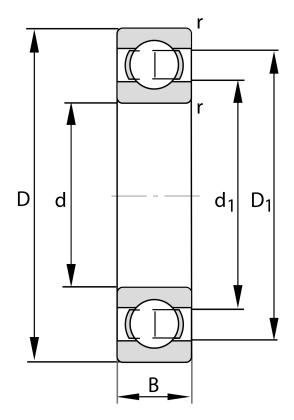

| Bore Diameter (d)    | 110 mm             |
|----------------------|--------------------|
| Outside Diameter (D) | 200 mm             |
| Width (B)            | 38 mm              |
| Closure              | Open               |
| Ring Material        | 52100 Chrome Steel |
| Ball Material        | 52100 Chrome Steel |
| Brand                | FAG                |
| Radial Clearance     | C3                 |
| Series               | Pressed Steel Cage |

6222-J20AA-C3

110 Mm X 200 Mm X 38 Mm, Single Row Radial, Deep Groove Ball Bearing, Open UNIT

**METRIC** 

SHEET