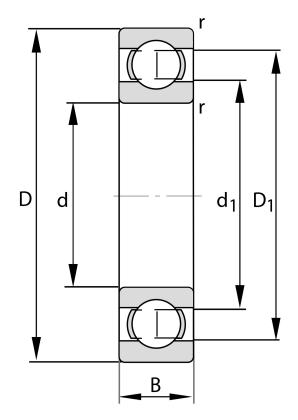

| Width (B)         | 38 mm              |
|-------------------|--------------------|
| Closure           | Open               |
| Ring Material     | 52100 Chrome Steel |
| Ball Material     | 52100 Chrome Steel |
| Brand             | FAG                |
| Radial Clearance  | C4                 |
| Bore Diameter (d) | 110 mm             |
| Series            | Brass Cage         |
| 0.D. (D)          | 200 mm             |

COMPONENT

**METRIC SERIES OPEN** 

6222-M-C4 FAG

110 Mm X 200 Mm X 38 Mm, Single Row Radial, Deep Groove Ball Bearing, Open UNIT

**METRIC** 

SHEET