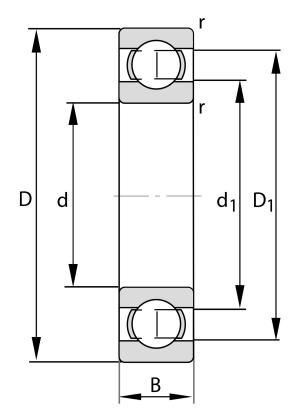

| Bore Diameter (d)    | 110 mm             |
|----------------------|--------------------|
| Outside Diameter (D) | 200 mm             |
| Width (B)            | 38 mm              |
| Closure              | Open               |
| Ring Material        | 52100 Chrome Steel |
| Ball Material        | 52100 Chrome Steel |
| Brand                | FAG                |
| Radial Clearance     | C3                 |
| Series               | Brass Cage         |