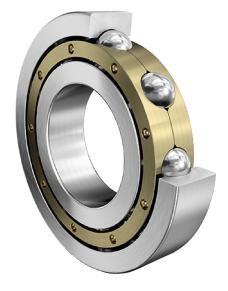

| Bore Diameter (d)    | 110 mm             |
|----------------------|--------------------|
| Outside Diameter (D) | 200 mm             |
| Width (B)            | 38 mm              |
| Closure              | Open               |
| Ring Material        | 52100 Chrome Steel |
| Ball Material        | 52100 Chrome Steel |
| Brand                | FAG                |
| Radial Clearance     | C4                 |
| Series               | Brass Cage         |

6222-MA-C4 FAG

110 Mm X 200 Mm X 38 Mm, Single Row Radial, Deep Groove Ball Bearing, Open UNIT

**METRIC** 

SHEET