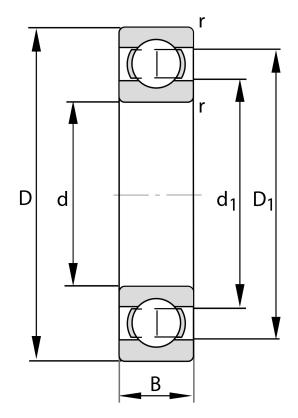

| Bore Diameter (d)    | 110 mm             |
|----------------------|--------------------|
| Outside Diameter (D) | 200 mm             |
| Width (B)            | 38 mm              |
| Closure              | Open               |
| Ring Material        | 52100 Chrome Steel |
| Ball Material        | 52100 Chrome Steel |
| Brand                | FAG                |
| Radial Clearance     | C4                 |
| Series               | Brass Cage         |

6222-MA-C4 FAG

110 Mm X 200 Mm X 38 Mm, Single Row Radial, Deep Groove Ball Bearing, Open UNIT

**METRIC** 

SHEET