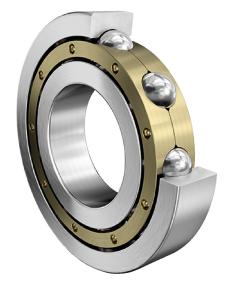

6222-MA-P5-C4 FAG

110 Mm X 200 Mm X 38 Mm, Single Row Radial, Deep Groove Ball Bearing, Open UNIT

**METRIC** 

SHEET