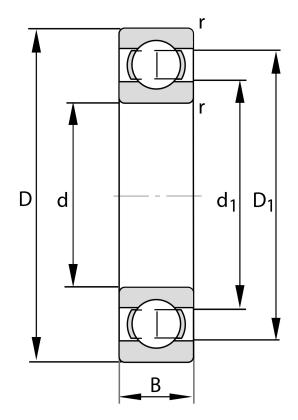

| Bore Diameter (d)    | 110 mm             |
|----------------------|--------------------|
| Outside Diameter (D) | 200 mm             |
| Width (B)            | 38 mm              |
| Closure              | Open               |
| Ring Material        | 52100 Chrome Steel |
| Ball Material        | 52100 Chrome Steel |
| Brand                | FAG                |
| Radial Clearance     | C4                 |
| Series               | Brass Cage         |

6222-MA-P5-C4 FAG

110 Mm X 200 Mm X 38 Mm, Single Row Radial, Deep Groove Ball Bearing, Open UNIT

**METRIC** 

SHEET