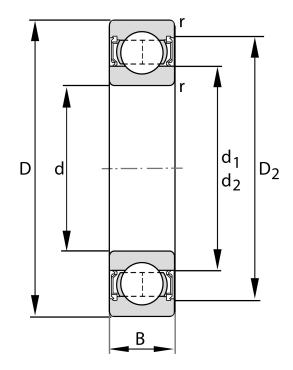

| Width (B)         | 40 mm                   |
|-------------------|-------------------------|
| Closure           | Rubber Seal Non-Contact |
| Ring Material     | 52100 Chrome Steel      |
| Ball Material     | 52100 Chrome Steel      |
| Brand             | FAG                     |
| Radial Clearance  | Normal                  |
| Bore Diameter (d) | 120 mm                  |
| 0.D. (D)          | 215 mm                  |

6224-2RSR FAG

120 Mm X 215 Mm X 40 Mm, Single Row Radial, Deep Groove Ball Bearing, Two Non Contact Rubber Seals UNIT

METRIC

**SHEET**