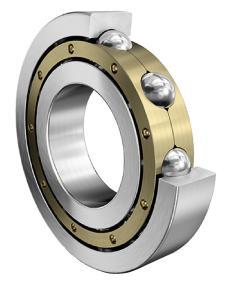

6224-M-C4 FAG

120 Mm X 215 Mm X 40 Mm, Single Row Radial, Deep Groove Ball Bearing, Open UNIT

**METRIC** 

**SHEET**