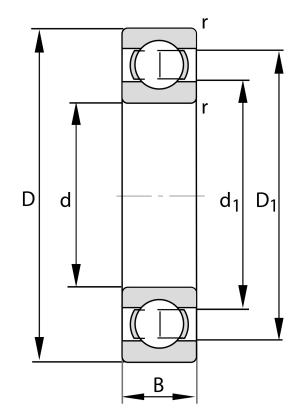

| Width (B)         | 40 mm              |
|-------------------|--------------------|
| Closure           | Open               |
| Ring Material     | 52100 Chrome Steel |
| Ball Material     | 52100 Chrome Steel |
| Brand             | FAG                |
| Radial Clearance  | C4                 |
| Bore Diameter (d) | 120 mm             |
| Series            | Brass Cage         |
| 0.D. (D)          | 215 mm             |

6224-M-C4 FAG

120 Mm X 215 Mm X 40 Mm, Single Row Radial, Deep Groove Ball Bearing, Open UNIT

**METRIC** 

**SHEET**