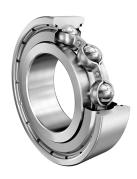

COMPONENT

Metric Series Shielded

**6226-27** FAG

Fag, 130 Mm X 230 Mm X 40 Mm, Single Row Radial, Deep Groove Ball Bearing, Two Metal Shields UNIT

METRIC

**SHEET**