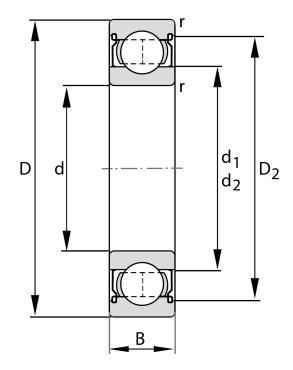

| Bore Diameter (d)    | 130 mm             |
|----------------------|--------------------|
| Outside Diameter (D) | 230 mm             |
| Width (B)            | 40 mm              |
| Closure              | Metallic Shield    |
| Ring Material        | 52100 Chrome Steel |
| Ball Material        | 52100 Chrome Steel |
| Brand                | FAG                |
| Radial Clearance     | Normal             |

COMPONENT

Metric Series Shielded

**6226-27** FAG

Fag, 130 Mm X 230 Mm X 40 Mm, Single Row Radial, Deep Groove Ball Bearing, Two Metal Shields UNIT

METRIC

**SHEET**