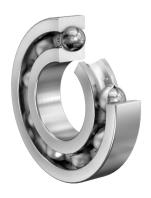

COMPONENT

**METRIC SERIES OPEN** 

6226-C3

FAG

Fag, 130 Mm X 230 Mm X 40 Mm, Single Row Radial, Deep Groove Ball Bearing, Open UNIT

**METRIC** 

**SHEET**