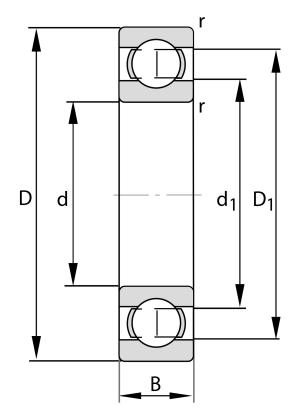

| Bore Diameter (d)    | 130 mm             |
|----------------------|--------------------|
| Outside Diameter (D) | 230 mm             |
| Width (B)            | 40 mm              |
| Closure              | Open               |
| Ring Material        | 52100 Chrome Steel |
| Ball Material        | 52100 Chrome Steel |
| Brand                | FAG                |
| Radial Clearance     | C3                 |

COMPONENT

**METRIC SERIES OPEN** 

6226-C3

FAG

Fag, 130 Mm X 230 Mm X 40 Mm, Single Row Radial, Deep Groove Ball Bearing, Open UNIT

**METRIC** 

**SHEET**