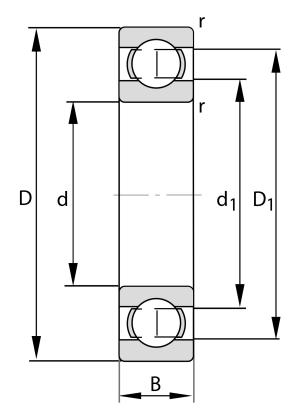

| Bore Diameter (d)    | 130 mm             |
|----------------------|--------------------|
| Outside Diameter (D) | 230 mm             |
| Width (B)            | 40 mm              |
| Closure              | Open               |
| Ring Material        | 52100 Chrome Steel |
| Ball Material        | 52100 Chrome Steel |
| Brand                | FAG                |
| Radial Clearance     | C4                 |

COMPONENT

**METRIC SERIES OPEN** 

6226-C4

FAG

Fag, 130 Mm X 230 Mm X 40 Mm, Single Row Radial, Deep Groove Ball Bearing, Open UNIT

**METRIC** 

**SHEET**