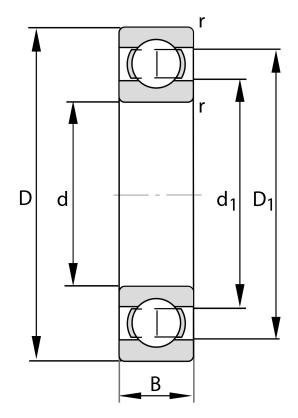

| Bore Diameter (d)    | 130 mm             |
|----------------------|--------------------|
| Outside Diameter (D) | 230 mm             |
| Width (B)            | 40 mm              |
| Closure              | Open               |
| Ring Material        | 52100 Chrome Steel |
| Ball Material        | 52100 Chrome Steel |
| Brand                | FAG                |
| Radial Clearance     | Normal             |

COMPONENT

**METRIC SERIES OPEN** 

6226-R152-203

FAG

Fag, 130 Mm X 230 Mm X 40 Mm, Single Row Radial, Deep Groove Ball Bearing, Open UNIT

**METRIC** 

**SHEET**