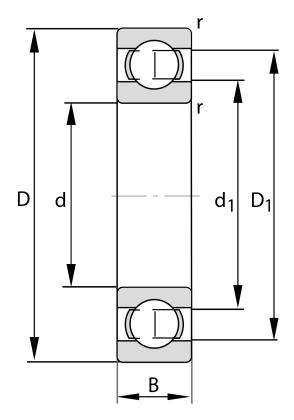

| Bore Diameter (d)    | 130 mm             |
|----------------------|--------------------|
| Outside Diameter (D) | 230 mm             |
| Width (B)            | 40 mm              |
| Closure              | Open               |
| Ring Material        | 52100 Chrome Steel |
| Ball Material        | 52100 Chrome Steel |
| Brand                | FAG                |
| Radial Clearance     | C4                 |
| Series               | Pressed Steel Cage |

6226-S1-C4-J22E

130 Mm X 230 Mm X 40 Mm, Single Row Radial, Deep Groove Ball Bearing, Open UNIT

**METRIC** 

SHEET