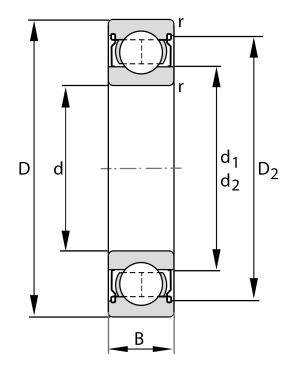

| 130 mm             |
|--------------------|
| 230 mm             |
| 40 mm              |
| Metallic Shield    |
| 52100 Chrome Steel |
| 52100 Chrome Steel |
| FAG                |
| C3                 |
|                    |

COMPONENT

Metric Series Shielded

6226-Z-C3

Fag, 130 Mm X 230 Mm X 40 Mm, Single Row Radial, Deep Groove Ball Bearing, One Metal Shield UNIT

**METRIC** 

**SHEET**