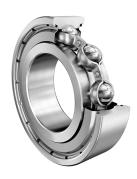

| 130 mm             |
|--------------------|
| 230 mm             |
| 40 mm              |
| Metallic Shield    |
| 52100 Chrome Steel |
| 52100 Chrome Steel |
| FAG                |
| C3                 |
|                    |

COMPONENT

Metric Series Shielded

6226-Z-C3

Fag, 130 Mm X 230 Mm X 40 Mm, Single Row Radial, Deep Groove Ball Bearing, One Metal Shield UNIT

**METRIC** 

**SHEET**