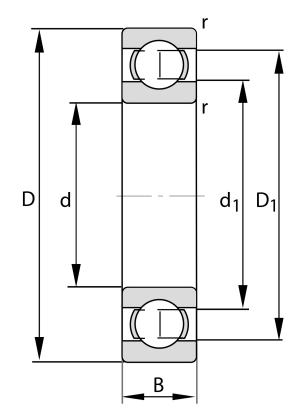

| Bore Diameter (d)    | 140 mm             |
|----------------------|--------------------|
| Outside Diameter (D) | 250 mm             |
| Width (B)            | 42 mm              |
| Closure              | Open               |
| Ring Material        | 52100 Chrome Steel |
| Ball Material        | 52100 Chrome Steel |
| Brand                | FAG                |
| Radial Clearance     | C3                 |
| Series               | Brass Cage         |

6228-M-C3 FAG

140 Mm X 250 Mm X 42 Mm, Single Row Radial, Deep Groove Ball Bearing, Open UNIT

**METRIC** 

**SHEET**