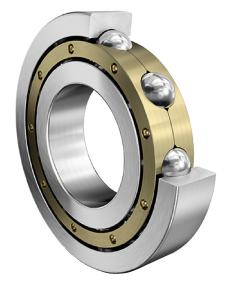

| Bore Diameter (d)    | 140 mm             |
|----------------------|--------------------|
| Outside Diameter (D) | 250 mm             |
| Width (B)            | 42 mm              |
| Closure              | Open               |
| Ring Material        | 52100 Chrome Steel |
| Ball Material        | 52100 Chrome Steel |
| Brand                | FAG                |
| Radial Clearance     | C3                 |
| Series               | Brass Cage         |

6228-M-C3 FAG

140 Mm X 250 Mm X 42 Mm, Single Row Radial, Deep Groove Ball Bearing, Open UNIT

**METRIC** 

**SHEET**