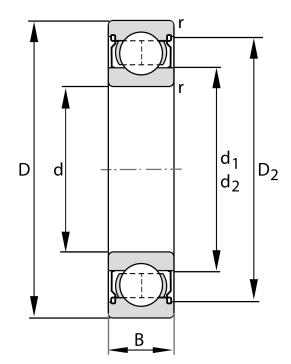

| Bore Diameter (d)    | 3 mm               |
|----------------------|--------------------|
| Outside Diameter (D) | 10 mm              |
| Width (B)            | 4 mm               |
| Closure              | Metallic Shield    |
| Ring Material        | 52100 Chrome Steel |
| Ball Material        | 52100 Chrome Steel |
| Brand                | FAG                |
| Radial Clearance     | Normal             |
| Series               | 623                |