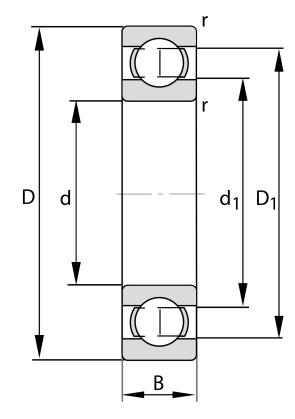

| Bore Diameter (d)    | 150 mm             |
|----------------------|--------------------|
| Outside Diameter (D) | 270 mm             |
| Width (B)            | 45 mm              |
| Closure              | Open               |
| Ring Material        | 52100 Chrome Steel |
| Ball Material        | 52100 Chrome Steel |
| Brand                | FAG                |
| Radial Clearance     | C3                 |
| Series               | Brass Cage         |

COMPONENT

**METRIC SERIES OPEN** 

6230-M-C3

150 Mm X 270 Mm X 45 Mm, Single Row Radial, Deep Groove Ball Bearing, Open UNIT

**METRIC** 

**SHEET**