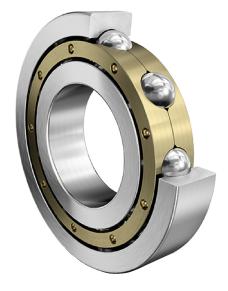

| Bore Diameter (d)    | 150 mm             |
|----------------------|--------------------|
| Outside Diameter (D) | 270 mm             |
| Width (B)            | 45 mm              |
| Closure              | Open               |
| Ring Material        | 52100 Chrome Steel |
| Ball Material        | 52100 Chrome Steel |
| Brand                | FAG                |
| Radial Clearance     | C3                 |
| Series               | Brass Cage         |

COMPONENT

**METRIC SERIES OPEN** 

6230-M-C3

150 Mm X 270 Mm X 45 Mm, Single Row Radial, Deep Groove Ball Bearing, Open UNIT

**METRIC** 

**SHEET**