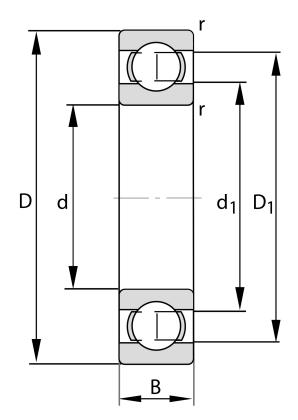

| Bore Diameter (d)    | 150 mm             |
|----------------------|--------------------|
| Outside Diameter (D) | 270 mm             |
| Width (B)            | 45 mm              |
| Closure              | Open               |
| Ring Material        | 52100 Chrome Steel |
| Ball Material        | 52100 Chrome Steel |
| Brand                | FAG                |
| Radial Clearance     | Normal             |
| Series               | Brass Cage         |

COMPONENT

**METRIC SERIES OPEN** 

**6230-M** FAG

150 Mm X 270 Mm X 45 Mm, Single Row Radial, Deep Groove Ball Bearing, Open UNIT

**METRIC** 

SHEET