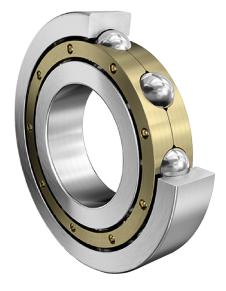

COMPONENT

**METRIC SERIES OPEN** 

**6230-M** FAG

150 Mm X 270 Mm X 45 Mm, Single Row Radial, Deep Groove Ball Bearing, Open UNIT

**METRIC** 

SHEET