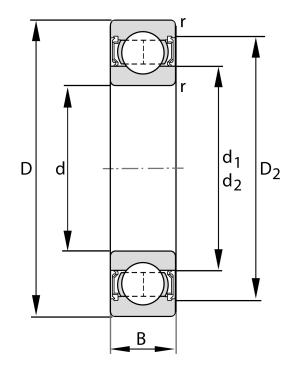

| Bore Diameter (d)    | 15 mm                   |
|----------------------|-------------------------|
| Outside Diameter (D) | 42 mm                   |
| Width (B)            | 17 mm                   |
| Closure              | Rubber Seal Non-Contact |
| Ring Material        | 52100 Chrome Steel      |
| Ball Material        | 52100 Chrome Steel      |
| Brand                | FAG                     |
| Radial Clearance     | C3                      |

62302-A-2RSR-C3

15 Mm X 42 Mm X 17 Mm, Single Row Radial, Deep Groove Ball Bearing, Two Non Contact Rubber Seals UNIT

METRIC

**SHEET**