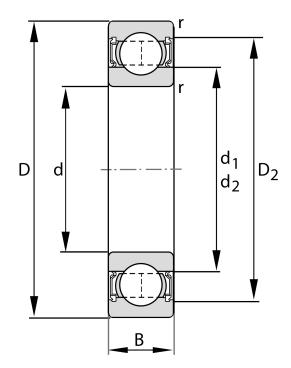

| Width (B)         | 36 mm                   |
|-------------------|-------------------------|
| Closure           | Rubber Seal Non-Contact |
| Ring Material     | 52100 Chrome Steel      |
| Ball Material     | 52100 Chrome Steel      |
| Brand             | FAG                     |
| Radial Clearance  | Normal                  |
| Bore Diameter (d) | 45 mm                   |
| 0.D. (D)          | 100 mm                  |

62309-2RSR FAG

45 Mm X 100 Mm X 36 Mm, Single Row Radial, Deep Groove Ball Bearing, Two Non Contact Rubber Seals UNIT

**METRIC** 

**SHEET**