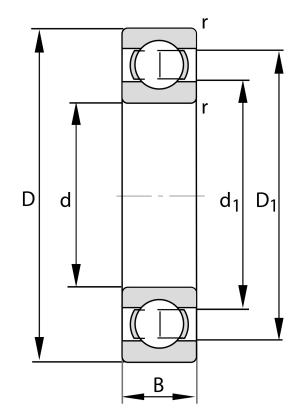

| Width (B)         | 52 mm              |
|-------------------|--------------------|
| Closure           | Open               |
| Ring Material     | 52100 Chrome Steel |
| Ball Material     | 52100 Chrome Steel |
| Brand             | FAG                |
| Radial Clearance  | C4                 |
| Bore Diameter (d) | 170 mm             |
| Series            | Brass Cage         |
| 0.D. (D)          | 310 mm             |

6234-M-C4 FAG

170 Mm X 310 Mm X 52 Mm, Single Row Radial, Deep Groove Ball Bearing, Open UNIT

**METRIC** 

**SHEET**