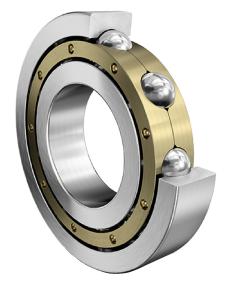

6234-M-C4 FAG

170 Mm X 310 Mm X 52 Mm, Single Row Radial, Deep Groove Ball Bearing, Open UNIT

**METRIC** 

**SHEET**