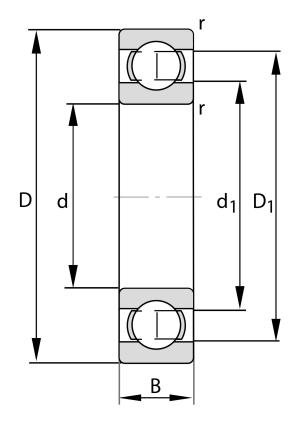

| Bore Diameter (d)    | 170 mm             |
|----------------------|--------------------|
| Outside Diameter (D) | 310 mm             |
| Width (B)            | 52 mm              |
| Closure              | Open               |
| Ring Material        | 52100 Chrome Steel |
| Ball Material        | 52100 Chrome Steel |
| Brand                | FAG                |
| Radial Clearance     | C4                 |
| Series               | Brass Cage         |

COMPONENT

**METRIC SERIES OPEN** 

6234-M-C4 FAG

170 Mm X 310 Mm X 52 Mm, Single Row Radial, Deep Groove Ball Bearing, Open UNIT

**METRIC** 

**SHEET**