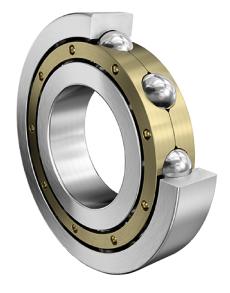

| Bore Diameter (d)    | 170 mm             |
|----------------------|--------------------|
| Outside Diameter (D) | 310 mm             |
| Width (B)            | 52 mm              |
| Closure              | Open               |
| Ring Material        | 52100 Chrome Steel |
| Ball Material        | 52100 Chrome Steel |
| Brand                | FAG                |
| Radial Clearance     | Normal             |
| Series               | Brass Cage         |

COMPONENT

**METRIC SERIES OPEN** 

**6234-M** FAG

170 Mm X 310 Mm X 52 Mm, Single Row Radial, Deep Groove Ball Bearing, Open UNIT

**METRIC** 

**SHEET**