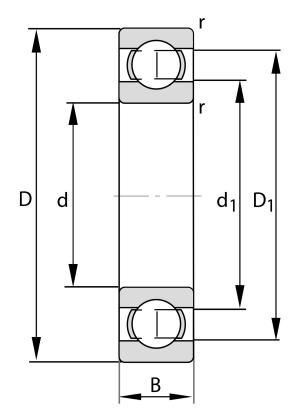

| Bore Diameter (d)    | 170 mm             |
|----------------------|--------------------|
| Outside Diameter (D) | 310 mm             |
| Width (B)            | 52 mm              |
| Closure              | Open               |
| Ring Material        | 52100 Chrome Steel |
| Ball Material        | 52100 Chrome Steel |
| Brand                | FAG                |
| Radial Clearance     | Normal             |
| Series               | Brass Cage         |

COMPONENT

**METRIC SERIES OPEN** 

**6234-M** FAG

170 Mm X 310 Mm X 52 Mm, Single Row Radial, Deep Groove Ball Bearing, Open UNIT

**METRIC** 

**SHEET**