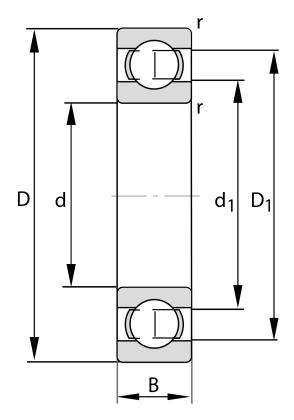

| Bore Diameter (d)    | 180 mm             |
|----------------------|--------------------|
| Outside Diameter (D) | 320 mm             |
| Width (B)            | 52 mm              |
| Closure              | Open               |
| Ring Material        | 52100 Chrome Steel |
| Ball Material        | 52100 Chrome Steel |
| Brand                | FAG                |
| Radial Clearance     | Normal             |
| Series               | Brass Cage         |

COMPONENT

**METRIC SERIES OPEN** 

**6236-M** FAG

180 Mm X 320 Mm X 52 Mm, Single Row Radial, Deep Groove Ball Bearing, Open UNIT

**METRIC** 

SHEET