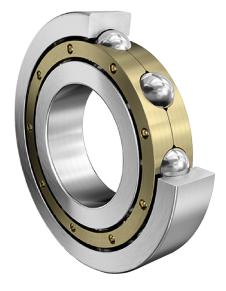

COMPONENT

**METRIC SERIES OPEN** 

**6236-M** FAG

180 Mm X 320 Mm X 52 Mm, Single Row Radial, Deep Groove Ball Bearing, Open UNIT

**METRIC** 

SHEET