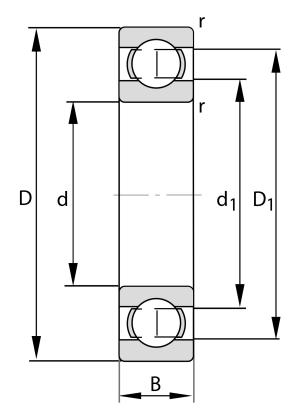

| Bore Diameter (d)    | 200 mm             |
|----------------------|--------------------|
| Outside Diameter (D) | 360 mm             |
| Width (B)            | 58 mm              |
| Closure              | Open               |
| Ring Material        | 52100 Chrome Steel |
| Ball Material        | 52100 Chrome Steel |
| Brand                | FAG                |
| Radial Clearance     | C3                 |
| Series               | Brass Cage         |

COMPONENT

**METRIC SERIES OPEN** 

6240-M-C3 FAG

200 Mm X 360 Mm X 58 Mm, Single Row Radial, Deep Groove Ball Bearing, Open UNIT

**METRIC** 

**SHEET**