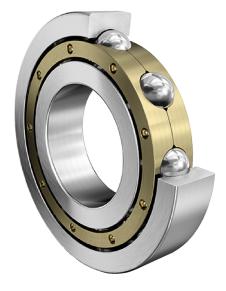

COMPONENT

**METRIC SERIES OPEN** 

6240-M-C3 FAG

200 Mm X 360 Mm X 58 Mm, Single Row Radial, Deep Groove Ball Bearing, Open UNIT

**METRIC** 

**SHEET**

| Bore Diameter (d)    | 200 mm             |
|----------------------|--------------------|
| Outside Diameter (D) | 360 mm             |
| Width (B)            | 58 mm              |
| Closure              | Open               |
| Ring Material        | 52100 Chrome Steel |
| Ball Material        | 52100 Chrome Steel |
| Brand                | FAG                |
| Radial Clearance     | C3                 |
| Series               | Brass Cage         |