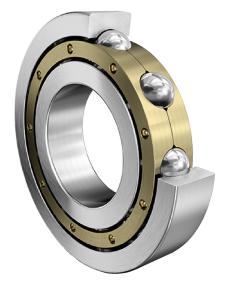

COMPONENT

**METRIC SERIES OPEN** 

**6244-M** FAG

220 Mm X 400 Mm X 65 Mm, Single Row Radial, Deep Groove Ball Bearing, Open

UNIT

**METRIC** 

SHEET

| Bore Diameter (d)    | 220 mm             |
|----------------------|--------------------|
| Outside Diameter (D) | 400 mm             |
| Width (B)            | 65 mm              |
| Closure              | Open               |
| Ring Material        | 52100 Chrome Steel |
| Ball Material        | 52100 Chrome Steel |
| Brand                | FAG                |
| Radial Clearance     | Normal             |
| Series               | Brass Cage         |