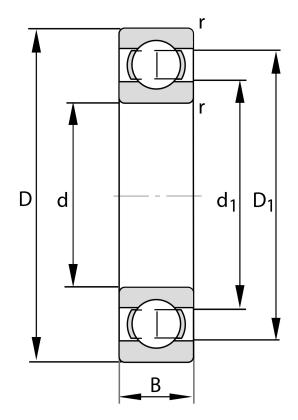

| Bore Diameter (d)    | 220 mm             |
|----------------------|--------------------|
| Outside Diameter (D) | 400 mm             |
| Width (B)            | 65 mm              |
| Closure              | Open               |
| Ring Material        | 52100 Chrome Steel |
| Ball Material        | 52100 Chrome Steel |
| Brand                | FAG                |
| Radial Clearance     | Normal             |
| Series               | Brass Cage         |

COMPONENT

**METRIC SERIES OPEN** 

**6244-M** FAG

220 Mm X 400 Mm X 65 Mm, Single Row Radial, Deep Groove Ball Bearing, Open

UNIT

**METRIC** 

SHEET