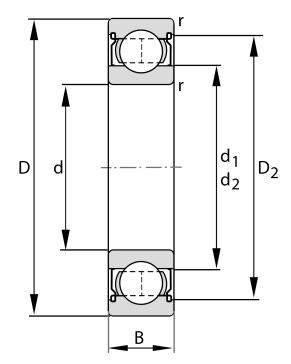

| Bore Diameter (d)    | 7 mm               |
|----------------------|--------------------|
| Outside Diameter (D) | 22 mm              |
| Width (B)            | 7 mm               |
| Closure              | Metallic Shield    |
| Ring Material        | 52100 Chrome Steel |
| Ball Material        | 52100 Chrome Steel |
| Brand                | FAG                |
| Radial Clearance     | C3                 |
| Series               | 627                |

627-2Z-C07-C3 FAG

7 Mm X 22 Mm X 7 Mm, Single Row Radial, Deep Groove Ball Bearing, Two Metal Shields UNIT

METRIC

**SHEET**