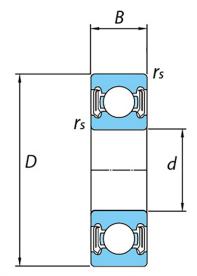

| Bore Diameter (d)    | 7 mm                    |
|----------------------|-------------------------|
| Outside Diameter (D) | 22 mm                   |
| Width (B)            | 7 mm                    |
| Closure              | Rubber Seal Non-Contact |
| Ring Material        | 52100 Chrome Steel      |
| Ball Material        | 52100 Chrome Steel      |
| Brand                | TPI                     |
| Precision            | Abec 1                  |
| Radial Clearance     | C3                      |
| Lubrication          | L627 Polyrex EM Grease  |