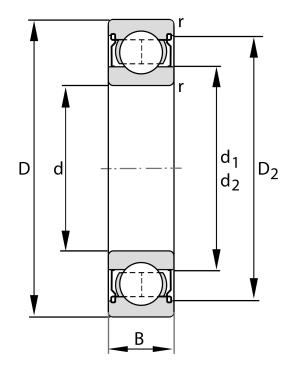

| Bore Diameter (d)    | 8 mm               |
|----------------------|--------------------|
| Outside Diameter (D) | 24 mm              |
| Width (B)            | 8 mm               |
| Closure              | Metallic Shield    |
| Ring Material        | 52100 Chrome Steel |
| Ball Material        | 52100 Chrome Steel |
| Brand                | FAG                |
| Radial Clearance     | Normal             |
| Series               | 628                |

628-2Z-HLN FAG

8 Mm X 24 Mm X 8 Mm, Single Row Radial, Deep Groove Ball Bearing, Two Metal Shields UNIT

**METRIC** 

**SHEET**