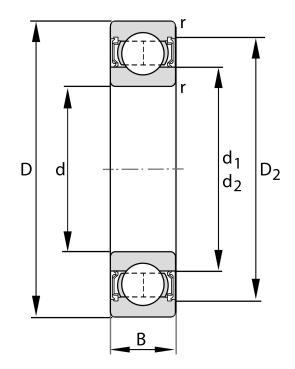

| Width (B)         | 8 mm                |
|-------------------|---------------------|
| Closure           | Rubber Seal Contact |
| Ring Material     | 52100 Chrome Steel  |
| Ball Material     | 52100 Chrome Steel  |
| Brand             | FAG                 |
| Radial Clearance  | C3                  |
| Bore Diameter (d) | 9 mm                |
| Series            | 629                 |
| O.D. (D)          | 26 mm               |
|                   |                     |

629-C-2HRS-C3 FAG

9 Mm X 26 Mm X 8 Mm, Single Row Radial, Deep Groove Ball Bearing, Two Contact Rubber Seals UNIT

**METRIC** 

**SHEET**