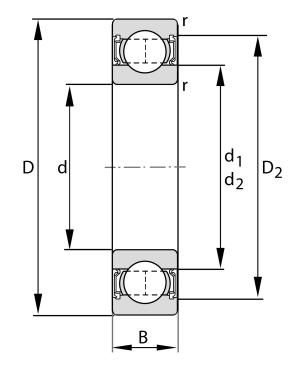

| D D' (.1)            | 0                   |
|----------------------|---------------------|
| Bore Diameter (d)    | 9 mm                |
| Outside Diameter (D) | 26 mm               |
| Width (B)            | 8 mm                |
| Closure              | Rubber Seal Contact |
| Ring Material        | 52100 Chrome Steel  |
| Ball Material        | 52100 Chrome Steel  |
| Brand                | FAG                 |
| Radial Clearance     | C3                  |
| Series               | 629                 |

629-C-2HRS-C3

9 Mm X 26 Mm X 8 Mm, Single Row Radial, Deep Groove Ball Bearing, Two Contact Rubber Seals UNIT

**METRIC** 

**SHEET**