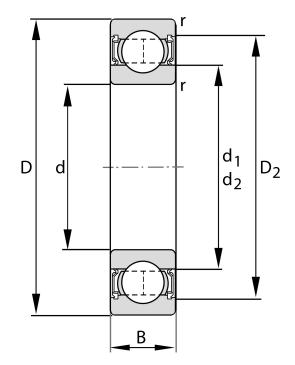

| Width (B)         | 8 mm                |
|-------------------|---------------------|
| Closure           | Rubber Seal Contact |
| Ring Material     | 52100 Chrome Steel  |
| Ball Material     | 52100 Chrome Steel  |
| Brand             | FAG                 |
| Radial Clearance  | Normal              |
| Bore Diameter (d) | 9 mm                |
| Series            | 629                 |
| 0.D. (D)          | 26 mm               |

629-C-2HRS FAG

9 Mm X 26 Mm X 8 Mm, Single Row Radial, Deep Groove Ball Bearing, Two Contact Rubber Seals UNIT

**METRIC** 

**SHEET**