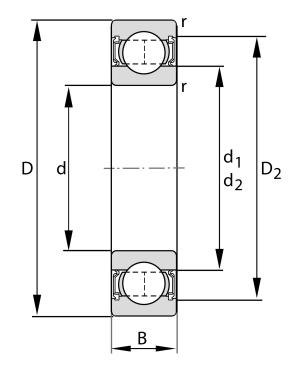

| Bore Diameter (d)    | 9 mm                |
|----------------------|---------------------|
| Outside Diameter (D) | 26 mm               |
| Width (B)            | 8 mm                |
| Closure              | Rubber Seal Contact |
| Ring Material        | 52100 Chrome Steel  |
| Ball Material        | 52100 Chrome Steel  |
| Brand                | FAG                 |
| Radial Clearance     | Normal              |
| Series               | 629                 |
|                      |                     |

629-C-2HRS

9 Mm X 26 Mm X 8 Mm, Single Row Radial, Deep Groove Ball Bearing, Two Contact Rubber Seals UNIT

**METRIC** 

**SHEET**