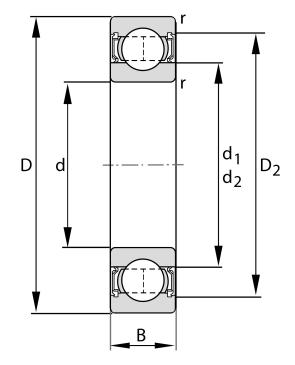

| Width (B)         | 8 mm                         |
|-------------------|------------------------------|
| Closure           | Rubber Seal Contact          |
| Ring Material     | 52100 Chrome Steel           |
| Ball Material     | 52100 Chrome Steel           |
| Brand             | FAG                          |
| Radial Clearance  | C3                           |
| Lubrication       | L038 Mobil Polyrex EM Grease |
| Bore Diameter (d) | 9 mm                         |
| Series            | 629                          |
| O.D. (D)          | 26 mm                        |

## 629-C-2HRS-L038-C3 FAG

9 Mm X 26 Mm X 8 Mm, Single Row Radial, Deep Groove Ball Bearing, Two Contact Rubber Seals UNIT

**METRIC** 

**SHEET**