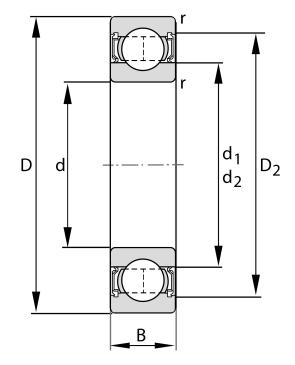

| Bore Diameter (d)    | 9 mm                         |
|----------------------|------------------------------|
| Outside Diameter (D) | 26 mm                        |
| Width (B)            | 8 mm                         |
| Closure              | Rubber Seal Contact          |
| Ring Material        | 52100 Chrome Steel           |
| Ball Material        | 52100 Chrome Steel           |
| Brand                | FAG                          |
| Radial Clearance     | C3                           |
| Lubrication          | L038 Mobil Polyrex EM Grease |
| Series               | 629                          |

## 629-C-2HRS-L038-C3

9 Mm X 26 Mm X 8 Mm, Single Row Radial, Deep Groove Ball Bearing, Two Contact Rubber Seals UNIT

**METRIC** 

**SHEET**