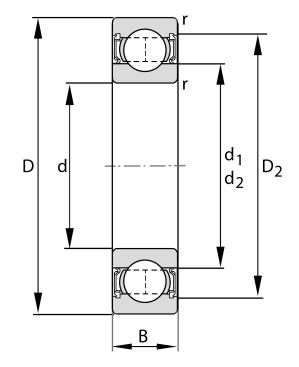

| Width (B)         | 8 mm                         |
|-------------------|------------------------------|
| Closure           | Rubber Seal Contact          |
| Ring Material     | 52100 Chrome Steel           |
| Ball Material     | 52100 Chrome Steel           |
| Brand             | FAG                          |
| Radial Clearance  | Normal                       |
| Lubrication       | L038 Mobil Polyrex EM Grease |
| Bore Diameter (d) | 9 mm                         |
| Series            | 629                          |
| O.D. (D)          | 26 mm                        |

## 629-C-2HRS-L038 FAG

9 Mm X 26 Mm X 8 Mm, Single Row Radial, Deep Groove Ball Bearing, Two Contact Rubber Seals UNIT

**METRIC** 

**SHEET**