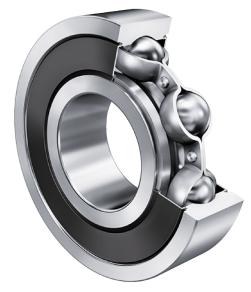

## 629-C-2HRS-L038 FAG

9 Mm X 26 Mm X 8 Mm, Single Row Radial, Deep Groove Ball Bearing, Two Contact Rubber Seals UNIT

**METRIC** 

**SHEET**