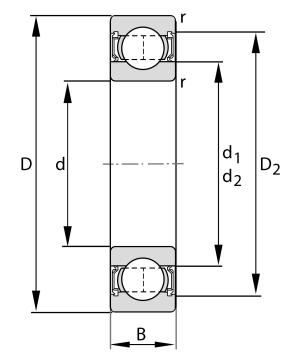

| Bore Diameter (d)    | 9 mm                         |
|----------------------|------------------------------|
| Outside Diameter (D) | 26 mm                        |
| Width (B)            | 8 mm                         |
| Closure              | Rubber Seal Contact          |
| Ring Material        | 52100 Chrome Steel           |
| Ball Material        | 52100 Chrome Steel           |
| Brand                | FAG                          |
| Radial Clearance     | Normal                       |
| Lubrication          | L038 Mobil Polyrex EM Grease |
| Series               | 629                          |

629-C-2HRS-L038

9 Mm X 26 Mm X 8 Mm, Single Row Radial, Deep Groove Ball Bearing, Two Contact Rubber Seals UNIT

**METRIC** 

**SHEET**