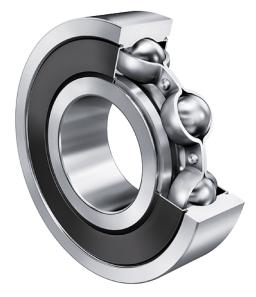

629-C-2HRS-L038

9 Mm X 26 Mm X 8 Mm, Single Row Radial, Deep Groove Ball Bearing, Two Contact Rubber Seals UNIT

**METRIC** 

**SHEET**