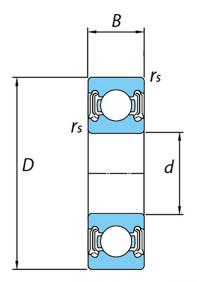

| Bore Diameter (d)    | 9 mm                   |
|----------------------|------------------------|
| Outside Diameter (D) | 26 mm                  |
| Width (B)            | 8 mm                   |
| Closure              | Rubber Seal Contact    |
| Ring Material        | 52100 Chrome Steel     |
| Ball Material        | 52100 Chrome Steel     |
| Brand                | TPI                    |
| Precision            | Abec 1                 |
| Radial Clearance     | Normal                 |
| Lubrication          | L627 Polyrex EM Grease |