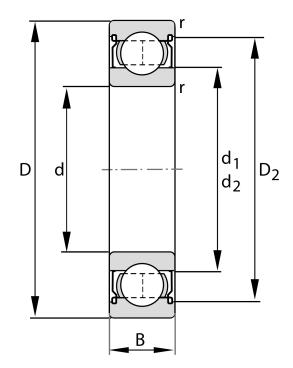

| Bore Diameter (d)    | 10 mm              |
|----------------------|--------------------|
| Outside Diameter (D) | 35 mm              |
| Width (B)            | 11 mm              |
| Closure              | Metallic Shield    |
| Ring Material        | 52100 Chrome Steel |
| Ball Material        | 52100 Chrome Steel |
| Brand                | FAG                |
| Radial Clearance     | Normal             |
| Series               | 6300               |

## 6300-B-SNZ1

10 Mm X 35 Mm X 11 Mm, Single Row Radial, Deep Groove Ball Bearing, One Metal Shield UNIT

METRIC

**SHEET**