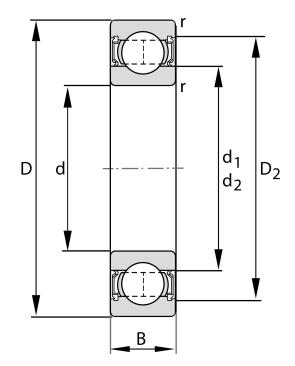

| Bore Diameter (d)    | 15 mm                   |
|----------------------|-------------------------|
| Outside Diameter (D) | 32 mm                   |
| Width (B)            | 13 mm                   |
| Closure              | Rubber Seal Non-Contact |
| Ring Material        | 52100 Chrome Steel      |
| Ball Material        | 52100 Chrome Steel      |
| Brand                | FAG                     |
| Radial Clearance     | Normal                  |
| Series               | 6300                    |

## 63002-A-2RSR

15 Mm X 32 Mm X 13 Mm, Single Row Radial, Deep Groove Ball Bearing, Two Non Contact Rubber Seals UNIT

METRIC

**SHEET**