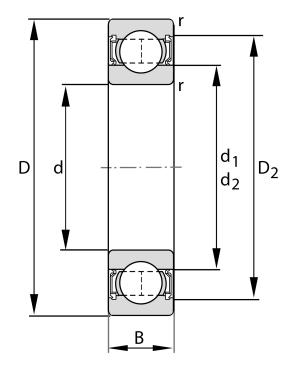

| Width (B)         | 12 mm                        |
|-------------------|------------------------------|
| Closure           | Rubber Seal Non-Contact      |
| Ring Material     | 52100 Chrome Steel           |
| Ball Material     | 52100 Chrome Steel           |
| Brand             | FAG                          |
| Radial Clearance  | C3                           |
| Lubrication       | L038 Mobil Polyrex EM Grease |
| Bore Diameter (d) | 12 mm                        |
| Series            | 6301                         |
| O.D. (D)          | 37 mm                        |

## 6301-2RSR-L038-C3 FAG

12 Mm X 37 Mm X 12 Mm, Single Row Radial, Deep Groove Ball Bearing, Two Non Contact Rubber Seals UNIT

**METRIC** 

**SHEET**