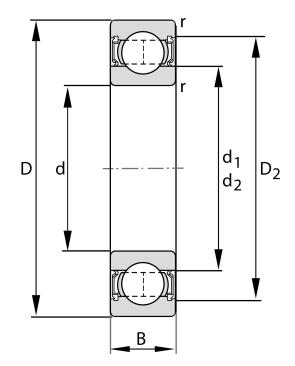

| Bore Diameter (d)    | 12 mm                        |
|----------------------|------------------------------|
| Outside Diameter (D) | 37 mm                        |
| Width (B)            | 12 mm                        |
| Closure              | Rubber Seal Non-Contact      |
| Ring Material        | 52100 Chrome Steel           |
| Ball Material        | 52100 Chrome Steel           |
| Brand                | FAG                          |
| Radial Clearance     | C3                           |
| Lubrication          | L038 Mobil Polyrex EM Grease |
| Series               | 6301                         |

6301-2RSR-L038-C3

12 Mm X 37 Mm X 12 Mm, Single Row Radial, Deep Groove Ball Bearing, Two Non Contact Rubber Seals UNIT

METRIC

**SHEET**