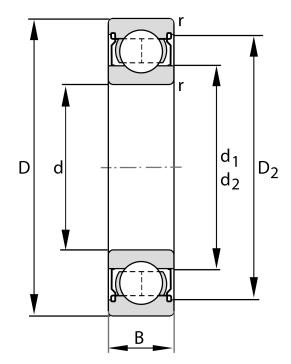

| -                            |
|------------------------------|
| 12 mm                        |
| 37 mm                        |
| 12 mm                        |
| Metallic Shield              |
| 52100 Chrome Steel           |
| 52100 Chrome Steel           |
| FAG                          |
| C3                           |
| L038 Mobil Polyrex EM Grease |
| 6301                         |
|                              |

6301-2Z-L038-C3 FAG

12 Mm X 37 Mm X 12 Mm, Single Row Radial, Deep Groove Ball Bearing, Two Metal Shields UNIT

METRIC

**SHEET**