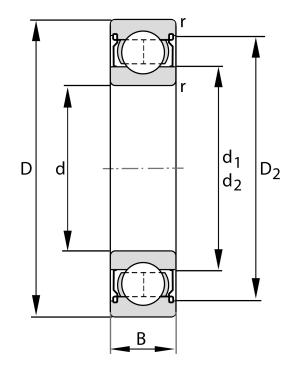

| Bore Diameter (d)    | 12 mm              |
|----------------------|--------------------|
| Outside Diameter (D) | 37 mm              |
| Width (B)            | 12 mm              |
| Closure              | Metallic Shield    |
| Ring Material        | 52100 Chrome Steel |
| Ball Material        | 52100 Chrome Steel |
| Brand                | FAG                |
| Radial Clearance     | Normal             |
| Series               | 6301               |

6301–Z
FAG
12 Mm X 37 Mm X 12 Mm, Single Row
Radial, Deep Groove Ball Bearing, One

Metal Shield

UNIT

**METRIC** 

**SHEET**